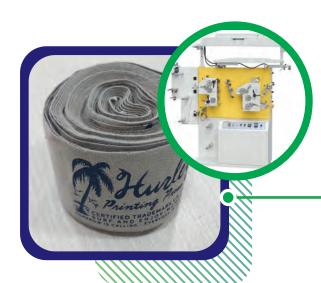

#### **PRINTED LABEL**

We use Flexo, Ultrasonic Cutting & Folding, Flexo Block, Auto Screen Print & Curing Machine for our Printed Labels.

CAPACITY

600,000 pcs (per day)

### **HEAT TRANSFER PRINT**

- in Kleir n Kleir n Kleir
- Printing, Heat Pressing, Vacuum Machine
- Woven Dryer

CAPACITY

(per day)

Heat Seal Label: 5,00,000 Pcs Photo Sticker/Print: 1,00,000 Pcs