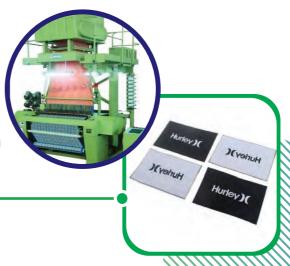

#### **WOVEN LABEL**

- Computerized Woven Label Machine
- Laser Ultrasonic Cutting, Folding & Slitting (soft edge)
- Heat Cutting & Folding

CAPACITY

400,000 pcs (per day)

## **ELASTIC** (Jacquard, Crochet, Woven)

We manufacture elastic of different design with modern machines lined up from Taiwan. We use high quality yarn, spandex and rubber.

**PRODUCTS** 

Jaquard Elastic, Twill Tape, Drawstring & Drawcord, Woven/Needle, Crochet, Picot, Lace, Striped, Button Hole Elastic.